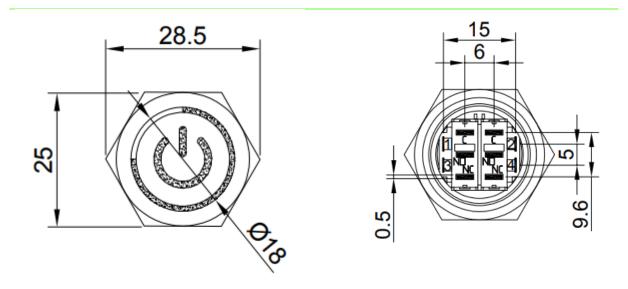

s | Description                                                      |
|-----------------------|------------------------------------------------------------------|
| Switch rating         | 5A/250VAC                                                        |
| LED                   | Included, common Anode/Cathode                                   |
| LED Color             | Green, Blue, Red, White, Yellow, RGB or a combination of colours |
| LED Voltage           | 3 V – 220 V                                                      |
| LED Current           | 3mA – 20mA                                                       |
| LED Life              | 40.000 hours                                                     |

### **Dimensions**

\*unit: mm





## **Push Button**

SPB22-FP3-xxx-xxx





## **Ordering information**

Ordering can be done via <a href="www.summit-electronics.com">www.summit-electronics.com</a>. Please contact us for more information. Customisation of the product is available on request.

### **Technical support**

For all product questions please contact us via <a href="mailto:info@summit-electronics.com">info@summit-electronics.com</a>

#### **Document revision**

| Rev    | Date       | changes                 |
|--------|------------|-------------------------|
| V01.00 | 23-12-2024 | First issue of document |