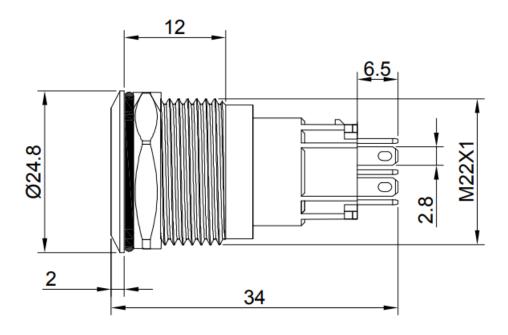

SPB22-FP3-xxx-xxx



| Electrical Proporties | Description                                                      |
|-----------------------|------------------------------------------------------------------|
| Switch rating         | 5A/250VAC                                                        |
| LED                   | Included, common Anode/Cathode                                   |
| LED Color             | Green, Blue, Red, White, Yellow, RGB or a combination of colours |
| LED Voltage           | 3 V – 220 V                                                      |
| LED Current           | 3mA – 20mA                                                       |
| LED Life              | 40.000 hours                                                     |

### **Dimensions**

\*unit: mm





## **Push Button**

SPB22-FP3-xxx-xxx





## **Ordering information**

Ordering can be done via <a href="www.summit-electronics.com">www.summit-electronics.com</a>. Please contact us for more information. Customisation of the product is available on request.

### **Technical support**

For all product questions please contact us via <a href="mailto:info@summit-electronics.com">info@summit-electronics.com</a>

#### **Document revision**

| Rev    | Date       | changes                 |
|--------|------------|-------------------------|
| V01.00 | 23-12-2024 | First issue of document |